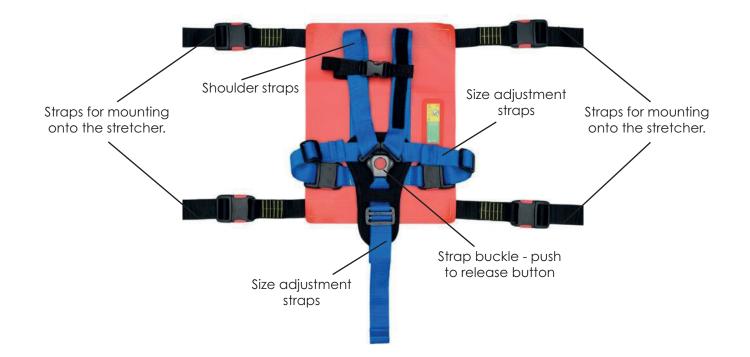

- From 3.5kg baby 35kg child or a height of 130cm
- Quick & easy to fit on to the stretcher
- Compatible with all stretcher models
- Can be used with or without a vacuum mattress to aid mobilisation.

## SPECIFICATION

| Unit Dimensions:      | 30 x 39 cm      |
|-----------------------|-----------------|
|                       |                 |
| Carry Bag Dimensions: | 19 x 36 x 10 cm |
| Weight:               | Appox. 1Kg      |
|                       |                 |

## **Junior Transport Restraint System Features:**



## **OPTIONAL EXTRAS:**



Contact us by email or telephone for more details, including specific part numbers, prices, etc.

9 Fifth Avenue, Bluebridge Industrial Estate, Halstead, Essex CO9 2SZ, England, UK. Tel: +44 (0)1787 479475 • Fax: +44 (0)1787 477747 E-mail: sales@meditech.uk.com • www.meditech.uk.com



Doc 999M Issue A 08/04/2025