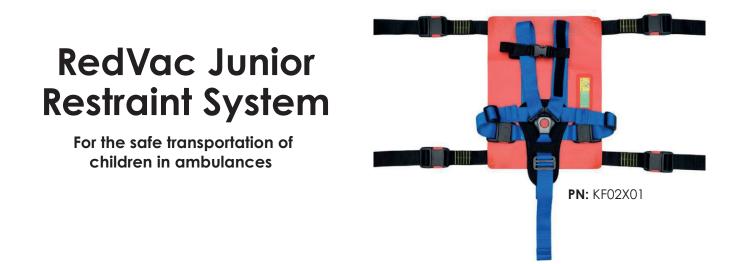

- From 3.5kg baby 35kg child or a height of 130cm
- Quick & easy to fit on to the stretcher
- Compatible with all stretcher models
- Can be used with or without a vacuum mattress to aid mobilisation.

## **Junior Transport Restraint System Features:**