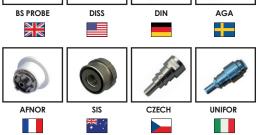

Each Gas Specific Adaptor is available with the probe types and / or the outlet types shown below. If either the probe or outlet type you require is not shown, please contact us to discuss your requirements.

Each Gas Specific Adapter is available with the probe types and / or the outlet types shown below. Other types are available upon request.

- Lightweight construction.
- Service Free.