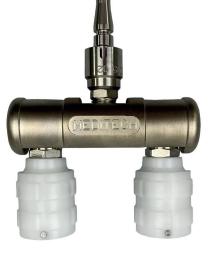

**Gas Specific Adaptor** 

Straight Bar Twin Adaptor

- Available with International Fittings.
- Available with 50mm or 100mm back bar.
- 7 Year Warranty.

Excellent performance and robustness, coupled with a very lightweight design.

The Meditech Straight Bar Twin Adaptor is designed for use in all Hospitals and Emergency Enviroments. This device has a Meditech 7 year warranty and is service free for its 10 year recommended life period.