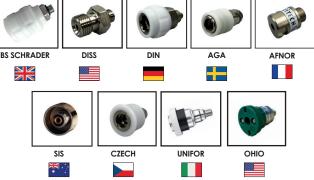

Each Gas Specific Adaptor is available with the probe types and / or the outlet types shown below. If either the probe or outlet type you require is not shown, please contact us to discuss your requirements.

Each Gas Specific Adapter is available with the probe types and / or the outlet types shown below. Other types are available upon request.

- Lightweight construction.
- Service Free.