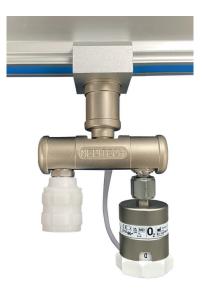

## THERAPY OUTLET TYPES

1/4" BARB

3/8" BSP THREADED THERAPY CONNECTOR

FIR TREE

- -

Excellent performance and robustness, coupled with a very lightweight design.

For use in all Hospital and Emergency environments, the Straight Bar Flow Selector and Outlet is designed to be plugged into Medical Oxygen Wall Outlets, whilst being mounted on a medical rail.

The Meditech Straight Bar Flow Selector and Outlet has been designed to deliver precision flow rates, without the need for any calibration. Its fitted with a universial size rail mount for most rail systems. It has a standard 2M hose length (other hose lengths availabe upon request).

Can be supplied in either of two formats: Push-Fit 'Firtree' Fitting for direct attachment on a Oxygen Therapy delivery system With a threaded outlet fitting for the attachment of a humidifier.

> AVAILABLE GAS TYPES: OXYGEN | MEDICAL AIR | ENTONOX