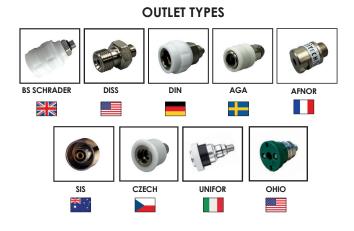

## THERAPY OUTLET TYPES

1/4" BARB

3/8" BSP THREADED THERAPY CONNECTOR

FIR TREE

- -

Excellent performance and robustness, coupled with a very lightweight design.

For use in all Hospital and Emergency environments, the Straight Bar Flow Selector and Outlet is designed to be plugged into Medical Oxygen Wall Outlets, whilst being mounted on a medical rail.

Can be supplied in either of two formats: Push-Fit 'Firtree' Fitting for direct attachment on a Oxygen Therapy delivery system With a threaded outlet fitting for the attachment of a humidifier.

> AVAILABLE GAS TYPES: OXYGEN | MEDICAL AIR | ENTONOX

## SPECIFICATION

| Intended Gas:          | Medical Oxygen (O2, MA4, O2/N2O)                                                                                                            |
|------------------------|---------------------------------------------------------------------------------------------------------------------------------------------|
| Inlet pressure:        | 4 bar (400 kPa)                                                                                                                             |
| Set Flow Rates in Ipm: | Three flow rates options available:<br>1/2,1,2,3,4,6,8,10,15 lpm<br>1/2,1,2,3,4,6,8,10,15, 25 lpm<br>10, 20, 30, 35, 40, 50, 55, 60, 70 lpm |
| Inlet Connections:     | Schrader (BS 5682:2015) and other interna-<br>tional connections                                                                            |
|                        | Firtree style barbed outlet, 9/16<br>threaded outlet, 3/8" BSP threaded out-<br>let & 1/4" barb                                             |
| Intended Life:         | 10 Years                                                                                                                                    |
| Service Interval:      | 7 Years                                                                                                                                     |
| Warranty Period:       | 7 Years                                                                                                                                     |
| Complies With:         | ISO 15002: 2008                                                                                                                             |
|                        |                                                                                                                                             |