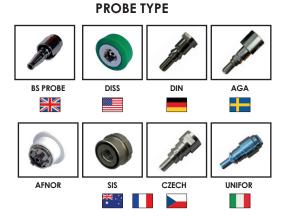

## SPECIFICATION

| Intended Gas:          | Medical Oxygen (O2, MA4, O2/N2O)                                                                                                            |
|------------------------|---------------------------------------------------------------------------------------------------------------------------------------------|
| Inlet pressure:        | 4 bar (400 kPa)                                                                                                                             |
| Set Flow Rates in Ipm: | Three flow rates options available:<br>1/2,1,2,3,4,6,8,10,15 lpm<br>1/2,1,2,3,4,6,8,10,15, 25 lpm<br>10, 20, 30, 35, 40, 50, 55, 60, 70 lpm |
| Inlet Connections:     | Schrader (BS 5682:2015) and other interna-<br>tional connections                                                                            |
|                        | Firtree style barbed outlet, 9/16<br>threaded outlet, 3/8" BSP threaded out-<br>let & 1/4" barb                                             |
| Intended Life:         | 10 Years                                                                                                                                    |
| Service Interval:      | 7 Years                                                                                                                                     |
| Warranty Period:       | 7 Years                                                                                                                                     |
| Complies With:         | ISO 15002: 2008                                                                                                                             |
|                        |                                                                                                                                             |