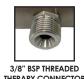

## **SPECIFICATION**

| Intended Gas:                | Medical Oxygen (O2, MA4, O2/N2O)                                                                                                   |
|------------------------------|------------------------------------------------------------------------------------------------------------------------------------|
| Inlet pressure:              | 4 bar (400 kPa)                                                                                                                    |
|                              | Three flow rates options available: 1/2,1,2,3,4,6,8,10,15 lpm 1/2,1,2,3,4,6,8,10,15, 25 lpm 10, 20, 30, 35, 40, 50, 55, 60, 70 lpm |
| Inlet Connections:           | Schrader (BS 5682:2015) and other international connections                                                                        |
| Outlet (Patient) Connections | threaded outlet, 3/8" BSP threaded outlet 8, 1/4" barb                                                                             |
| Intended Life:               | 10 Years                                                                                                                           |
| Service Interval:            | 7 Years                                                                                                                            |
| Warranty Period:             | 7 Years                                                                                                                            |
| Complies With:               | ISO 15002: 2008                                                                                                                    |