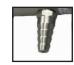

#### **OUTLET TYPES**

## **SPECIFICATION**

| Intended Gas:                | Medical Oxygen (O2, MA4, O2/N2O)                                                                                                   |
|------------------------------|------------------------------------------------------------------------------------------------------------------------------------|
| Inlet pressure:              | 4 bar (400 kPa)                                                                                                                    |
|                              | Three flow rates options available: 1/2,1,2,3,4,6,8,10,15 lpm 1/2,1,2,3,4,6,8,10,15, 25 lpm 10, 20, 30, 35, 40, 50, 55, 60, 70 lpm |
| Inlet Connections:           | Schrader (BS 5682:2015) and other international connections                                                                        |
| Outlet (Patient) Connections | threaded outlet, 3/8" BSP threaded outlet 8, 1/4" barb                                                                             |
| Intended Life:               | 10 Years                                                                                                                           |
| Service Interval:            | 7 Years                                                                                                                            |
| Warranty Period:             | 7 Years                                                                                                                            |
| Complies With:               | ISO 15002: 2008                                                                                                                    |