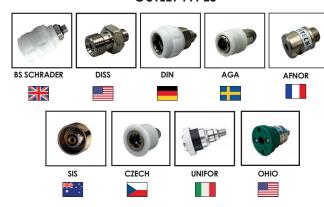

anty
- 7 Year service Interval

Excellent performance and robustness, coupled with a very lightweight design.

For use in all Hospital and Emergency environments, the Twin Flow Selector is designed to be plugged into Medical Oxygen Wall Outlets.

The Meditech Straight bar Flow Selector, BS Schrader Outlet has been designed to deliver precision flow rates, without the need for any calibration. It is fitted with a BS Schrader 4 BAR Outlet.

Can be supplied in either of two formats: Push-Fit 'Firtree' Fitting for direct attachment on a Oxygen Therapy delivery system With a threaded outlet fitting for the attachment of a humidifier.

**AVAILABLE GAS TYPES:** OXYGEN | MEDICAL AIR | ENTONOX

#### THERAPY OUTLET TYPES





9/16<sup>th</sup> THREADED





**PROBE TYPE** 



#### **OUTLET TYPES**



## **SPECIFICATION**

| Intended Gas:                | Medical Oxygen (O2, MA4, O2/N2O)                                                                                                   |
|------------------------------|------------------------------------------------------------------------------------------------------------------------------------|
| Inlet pressure:              | 4 bar (400 kPa)                                                                                                                    |
|                              | Three flow rates options available: 1/2,1,2,3,4,6,8,10,15 lpm 1/2,1,2,3,4,6,8,10,15, 25 lpm 10, 20, 30, 35, 40, 50, 55, 60, 70 lpm |
| Inlet Connections:           | Schrader (BS 5682:2015) and other international connections