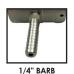

## **SPECIFICATION**

| Intended Gas:                | Medical Oxygen (O2, MA4, O2/N2O)                                                                                                   |
|------------------------------|------------------------------------------------------------------------------------------------------------------------------------|
| Inlet pressure:              | 4 bar (400 kPa)                                                                                                                    |
|                              | Three flow rates options available: 1/2,1,2,3,4,6,8,10,15 lpm 1/2,1,2,3,4,6,8,10,15, 25 lpm 10, 20, 30, 35, 40, 50, 55, 60, 70 lpm |
| Inlet Connections:           | Schrader (BS 5682:2015) and other international connections                                                                        |
| Outlet (Patient) Connections | threaded outlet, 3/8" BSP threaded outlet 8, 1/4" barb                                                                             |
| Intended Life:               | 10 Years                                                                                                                           |
| Service Interval:            | 7 Years                                                                                                                            |
| Warranty Period:             | 7 Years                                                                                                                            |
| Complies With:               | ISO 15002: 2008                                                                                                                    |