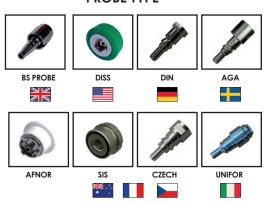

Fittings**
- 7 Year Warranty
- 7 Year service Interval

Excellent performance and robustness, coupled with a very lightweight design.

For use in all Hospital and Emergency environments, the Twin Flow Selector is designed to be plugged into Medical Oxygen Wall Outlets.

The Meditech Straight bar Flow Selector, BS Schrader Outlet has been designed to deliver precision flow rates, without the need for any calibration. It is fitted with a BS Schrader 4 BAR Outlet.

Can be supplied in either of two formats: Push-Fit 'Firtree' Fitting for direct attachment on a Oxygen Therapy delivery system With a threaded outlet fitting for the attachment of a humidifier.

**AVAILABLE GAS TYPES:** OXYGEN | MEDICAL AIR | ENTONOX

#### THERAPY OUTLET TYPES





9/16<sup>th</sup> THREADED





**PROBE TYPE** 



#### **OUTLET TYPES**



## **SPECIFICATION**

| Intended Gas:                | Medical Oxygen (O2, MA4, O2/N2O)                                                                                                   |
|------------------------------|------------------------------------------------------------------------------------------------------------------------------------|
| Inlet pressure:              | 4 bar (400 kPa)                                                                                                                    |
|                              | Three flow rates options available: 1/2,1,2,3,4,6,8,10,15 lpm 1/2,1,2,3,4,6,8,10,15, 25 lpm 10, 20, 30, 35, 40, 50, 55, 60, 70 lpm |
| Inlet Connections:           | Schrader (BS 5682:2015) and other international connec