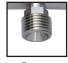

#### THERAPY OUTLET TYPES

9/16<sup>th</sup> THREADED

**PROBE TYPE** 

## **SPECIFICATION**

| Intended Gas:                | Medical Oxygen (O2, MA4, O2/N2O)                                                                                                   |
|------------------------------|------------------------------------------------------------------------------------------------------------------------------------|
| Inlet pressure:              | 4 bar (400 kPa)                                                                                                                    |
|                              | Three flow rates options available: 1/2,1,2,3,4,6,8,10,15 lpm 1/2,1,2,3,4,6,8,10,15, 25 lpm 10, 20, 30, 35, 40, 50, 55, 60, 70 lpm |
| Inlet Connections:           | Schrader (BS 5682:2015) and other international connections                                                                        |
| Outlet (Patient) Connections | threaded outlet, 3/8" BSP threaded outlet 8, 1/4" barb                                                                             |
| Intended Life:               | 10 Years                                                                                                                           |
| Service Interval:            | 7 Years                                                                                                                            |
| Warranty Period:             | 7 Years                                                                                                                            |
| Complies With:               | ISO 15002: 2008                                                                                                                    |